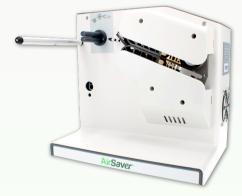

## ON-DEMAND INFLATABLE AIR CUSHIONING SYSTEM

The AirSaver ASFX2 Machine is an on-demand inflatable air cushioning system designed for small to large industries shipping 800 to more than 10,000 packages daily. The lightweight machine with a small footprint and user-friendly controls maintains a reliable uptime with our highly durable air cushioning solutions, ensuring your packages will be protected during transit.