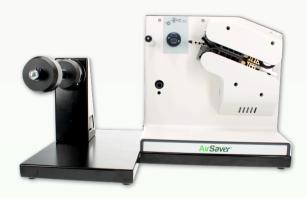

## ON-DEMAND INFLATABLE AIR CUSHIONING SYSTEM

The AirSaver ASFX2 Machine is an on-demand inflatable air cushioning system designed for small to large industries shipping 800 to more than 10,000 packages daily. The lightweight machine with a small footprint and user-friendly controls maintains a reliable uptime with our highly durable air cushioning solutions, ensuring your packages will be protected during transit.