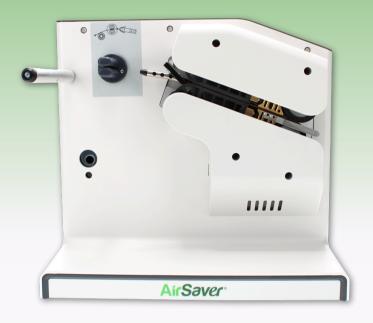

## ON-DEMAND INFLATABLE AIR CUSHIONING SYSTEM

The AirSaver ASFX2 Machine is an on-demand inflatable air cushioning system designed for small to large industries shipping 800 to more than 10,000 packages daily. The lightweight machine with a small footprint and user-friendly controls maintains a reliable uptime with our highly durable air cushioning solutions, ensuring your packages will be protected during transit.