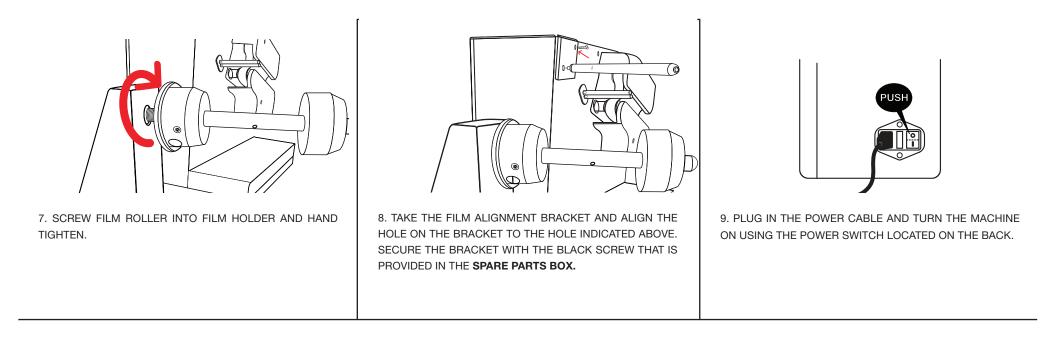

>

## **ASFX2 FILM ROLLER ASSEMBLY**



1. **INSTALL THE HANDLES ON BOTH SIDES** OF THE PLATFORM USING THE APPROPRIATE ALLEN WRENCH AND BOLTS WITH WASHERS.



2. PLACE THE PLATFORM AND MACHINE ON ITS SIDE LINING UP THE HOLES ON THE MACHINE TO THE BOLT HOLES ON THE PLATFORM. SECURE THE MACHINE TO THE PLATFORM USING THE SCREWS WITH NO WASHERS.



3. PLACE PLATFORM UPRIGHT. LINE UP FILM HOLDER WITH THE FOUR BOLT HOLES.



4. IN THE BOTTOM RIGHT CORNER, USE THE ALLEN WRENCH TO BOLT DOWN THE WASHER. DO NOT TIGHTEN UNTIL STEP 6.



5. SCREW IN THE OTHER THREE BOLTS WITH THE WASHER USING THE ALLEN WRENCH. DO NOT TIGHTEN UNTIL STEP 6.



6. WITH ALL FOUR BOLTS IN PLACE, TWIST THE FILM HOLDER CLOCKWISE INTO PLACE. ONCE PROPERLY ALIGNED, TIGHTEN ALL FOUR BOLTS.



## **ASFX2 FILM ROLLER ASSEMBLY**