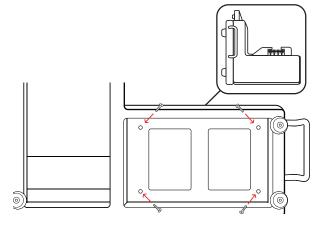

3. PLACE PLATFORM UPRIGHT. LINE UP FILM HOLDER WITH THE FOUR BOLT HOLES.

4. IN THE BOTTOM RIGHT CORNER, USE THE ALLEN WRENCH TO BOLT DOWN THE WASHER. DO NOT TIGHTEN UNTIL STEP 6.

5. SCREW IN THE OTHER THREE BOLTS WITH THE WASHER USING THE ALLEN WRENCH. DO NOT TIGHTEN UNTIL STEP 6.