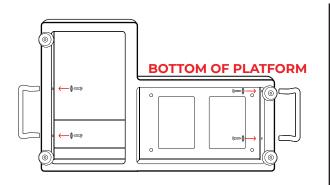

## **ASFX2 FILM ROLLER ASSEMBLY**

1. **INSTALL THE HANDLES ON BOTH SIDES** OF THE PLATFORM USING THE APPROPRIATE ALLEN WRENCH AND BOLTS WITH WASHERS.

2. PLACE THE PLATFORM AND MACHINE ON ITS SIDE LINING UP THE HOLES ON THE MACHINE TO THE BOLT HOLES ON THE PLATFORM. SECURE THE MACHINE TO THE PLATFORM USING THE SCREWS WITH NO WASHERS.