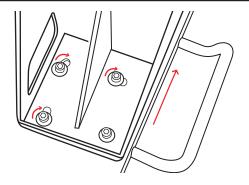

6. WITH ALL FOUR BOLTS IN PLACE, TWIST THE FILM HOLDER CLOCKWISE INTO PLACE. ONCE PROPERLY ALIGNED, TIGHTEN ALL FOUR BOLTS.