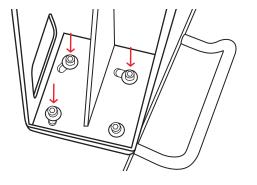

3. PLACE PLATFORM UPRIGHT. LINE UP FILM HOLDER WITH THE FOUR BOLT HOLES.

4. IN THE BOTTOM RIGHT CORNER, USE THE ALLEN WRENCH TO BOLT DOWN THE WASHER. DO NOT TIGHTEN UNTIL STEP 6.

5. SCREW IN THE OTHER THREE BOLTS WITH THE WASHER USING THE ALLEN WRENCH. DO NOT TIGHTEN UNTIL STEP 6.