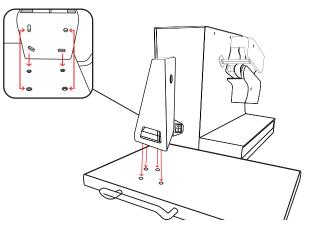

3. PLACE PLATFORM UPRIGHT. LINE UP FILM HOLDER WITH THE FOUR BOLT HOLES.

4. IN THE BOTTOM RIGHT CORNER, USE THE ALLEN WRENCH TO BOLT DOWN THE WASHER. DO NOT TIGHTEN UNTIL STEP 6.

5. SCREW IN THE OTHER THREE BOLTS WITH THE WASHER USING THE ALLEN WRENCH. DO NOT TIGHTEN UNTIL STEP 6.

6. WITH ALL FOUR BOLTS IN PLACE, TWIST THE FILM HOLDER CLOCKWISE INTO PLACE. ONCE PROPERLY ALIGNED, TIGHTEN ALL FOUR BOLTS.