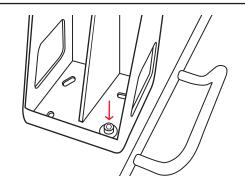

6. WITH ALL FOUR BOLTS IN PLACE, TWIST THE FILM HOLDER CLOCKWISE INTO PLACE. ONCE PROPERLY ALIGNED, TIGHTEN ALL FOUR BOLTS.