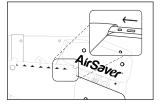

**3.** On the machine press the button and assist pulling the film to the front of the machine. This will ensure that the film is fed properly when the machine begins to produce pillows.