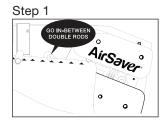

#### **Film Loading Instructions:**

**1.** Load film onto film roller with arrows facing towards the machine. Film will go under film align rod and in-between double rods.

**2.** On the side of the film that is closest to the machine, create a small opening and thread film through the feeding tube up to the belts.